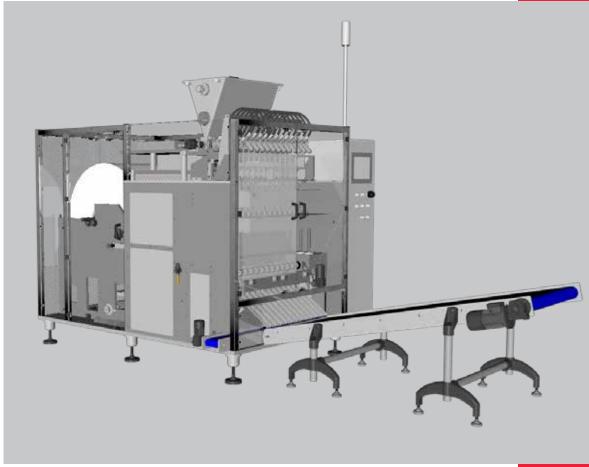

# STICK + F

2 3 SIDE SEAL MACHINE

## **AUTOMATIC HIGH SPEED** multilane **STICKPACK** machine for the forming and filling of **3 side seal sticks.**

3 SIDE SEAL MACHINE

- able to handle reels of up to 900mm width and 1000mm diameter;
- machine frame in specially treated and hardened aluminium, all parts in contact with the product in AISI 316L stainless steel or foodgrade material;
- servo-driven transversal sealing jaws movement, assisted by pneumatic system;
- servo-driven reel unwinding for correct and constant control of material tension and diameter;
- constant longitudinal temperature control with individual thermocouple-thermoregulator-heater-current detector on each lane;
- double conveyor for division of full and empty sticks(while dosing unit is off);
- · modem for remote troubleshooting and PLC software status diagnosis;
- basic parameters easily adjustable from control panel (output speed, sealing temperatures, enabling of various devices eg. printer, agitator, photocell control, etc.);
- · various optionals available such as:
- · reel join detection;
- · easy tear notch and/or bottle neck spout;
  - dosing system accessories.

3 SIDE SEAL MACHINE

ECNICAL DATA

max reel width 900 mm

max reel diameter 1000 mm

sachet width min. 17 mm - max. 50 mm

max stick length 200 mm

voltage 400 V + N + PE

installed power 17 Kw average absorption 3 - 4 Kw