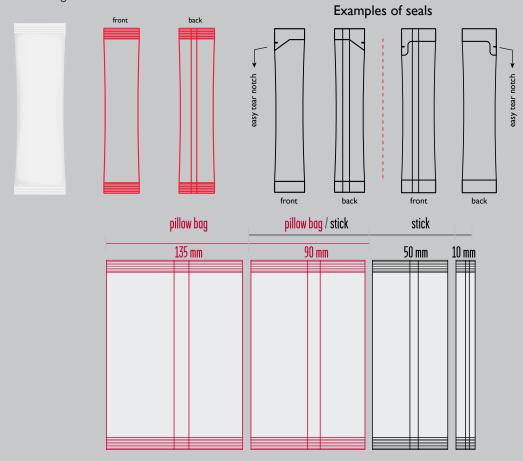

# STICK + F

2 3 SIDE SEAL MACHINE

## **AUTOMATIC HIGH SPEED** multilane **STICKPACK** machine for the forming and filling of **3 side seal sticks.**

3 SIDE SEAL MACHINE

- able to handle reels of up to 900mm width and 1000mm diameter;
- machine frame in specially treated and hardened aluminium, all parts in contact with the product in AISI 316L stainless steel or foodgrade material;
- servo-driven transversal sealing jaws movement, assisted by pneumatic system;
- servo-driven reel unwinding for correct and constant control of material tension and diameter;
- constant longitudinal temperature control with individual thermocouple-thermoregulator-heater-current detector on each lane;
- double conveyor for division of full and empty sticks(while dosing unit is off);
- · modem for remote troubleshooting and PLC software status diagnosis;
- basic parameters easily adjustable from control panel (output speed, sealing temperatures, enabling of various devices eg. printer, agitator, photocell control, etc.);
- · various optionals available such as:
- · reel join detection;
- · easy tear notch and/or bottle neck spout;
  - dosing system accessories.