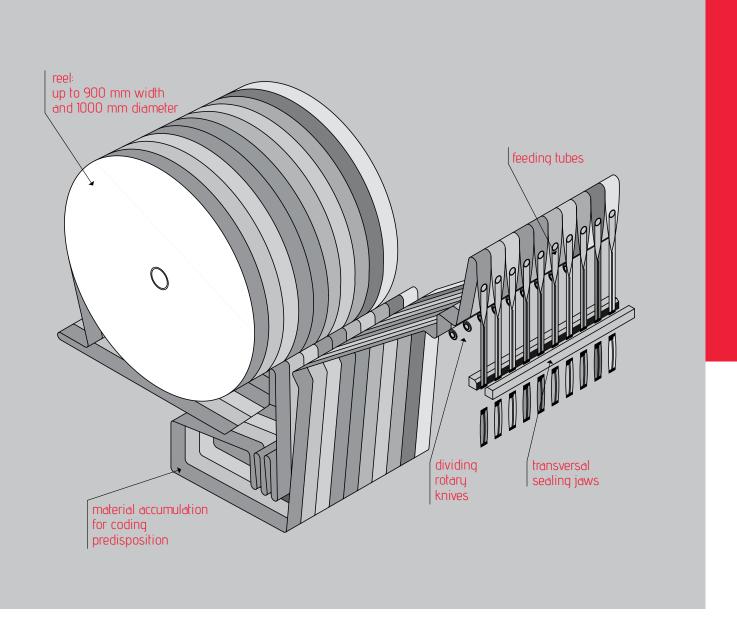

# STICK + F

2 3 SIDE SEAL MACHINE

## **AUTOMATIC HIGH SPEED** multilane **STICKPACK** machine for the forming and filling of **3 side seal sticks.**

3 SIDE SEAL MACHINE

- able to handle reels of up to 900mm width and 1000mm diameter;
- machine frame in specially treated and hardened aluminium, all parts in contact with the product in AISI 316L stainless steel or foodgrade material;
- servo-driven transversal sealing jaws movement, assisted by pneumatic system;
- servo-driven reel unwinding for correct and constant control of material tension and diameter;
- constant longitudinal temperature control with individual thermocouple-thermoregulator-heater-current detector on each lane;
- double conveyor for division of full and empty sticks(while dosing unit is off);
- · modem for remote troubleshooting and PLC software status diagnosis;
- basic parameters easily adjustable from control panel (output speed, sealing temperatures, enabling of various devices eg. printer, agitator, photocell control, etc.);
- · various optionals available such as:
- · reel join detection;
- · easy tear notch and/or bottle neck spout;
  - dosing system accessories.

3 SIDE SEAL MACHINE

ECNICAL DATA

max reel width 900 mm

max reel diameter 1000 mm

sachet width min. 17 mm - max. 50 mm

max stick length 200 mm

voltage 400 V + N + PE

installed power 17 Kw average absorption 3 - 4 Kw