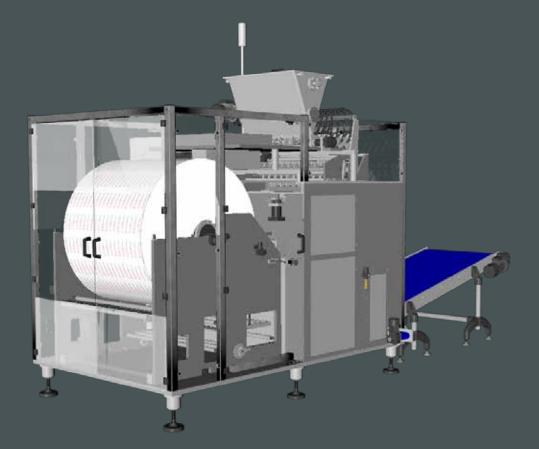

# STICK + F

2 3 SIDE SEAL MACHINE

## **AUTOMATIC HIGH SPEED** multilane **STICKPACK** machine for the forming and filling of **3 side seal sticks.**

3 SIDE SEAL MACHINE

- able to handle reels of up to 900mm width and 1000mm diameter;
- machine frame in specially treated and hardened aluminium, all parts in contact with the product in AISI 316L stainless steel or foodgrade material;
- servo-driven transversal sealing jaws movement, assisted by pneumatic system;
- servo-driven reel unwinding for correct and constant control of material tension and diameter;
- constant longitudinal temperature control with individual thermocouple-thermoregulator-heater-current detector on each lane;
- double conveyor for division of full and empty sticks(while dosing unit is off);
- · modem for remote troubleshooting and PLC software status diagnosis;
- basic parameters easily adjustable from control panel (output speed, sealing temperatures, enabling of various devices eg. printer, agitator, photocell control, etc.);
- · various optionals available such as:
- · reel join detection;
- · easy tear notch and/or bottle neck spout;
  - dosing system accessories.

3 SIDE SEAL MACHINE

ECNICAL DATA

max reel width 900 mm

max reel diameter 1000 mm

sachet width min. 17 mm - max. 50 mm

max stick length 200 mm

voltage 400 V + N + PE

installed power 17 Kw average absorption 3 - 4 Kw