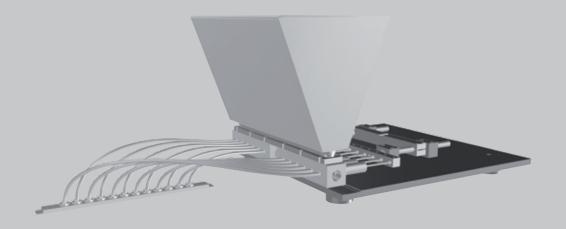

## FDCP

Doser for **liquids** or **semi-liquids** (**ketchup**, **mayonnaise**, **mustard**, etc) with pumping syringes and rotating cylinder.

Volumetric feeder suitable for semidense liquids that might contain small particles.

Complete with hopper, hopper lid and suitable injection nozzles for the product to dose.

Servomotor driven doser to allow high speed and very precise control of product flow.

All the parts in contact with the product are made of stainless steel or other food grade material.